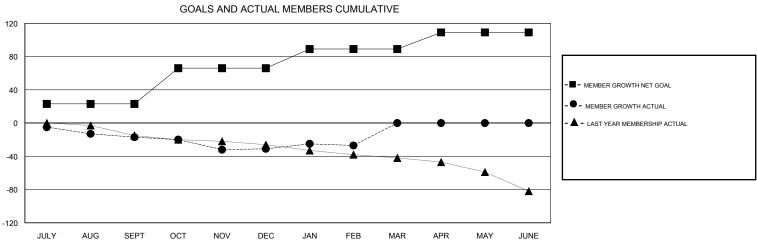

## District 5M 13

Results as of: 02/28/2018

**GMT CA** 

| Clubs                 |               |           |               | Members               |                           |                         |                                              |
|-----------------------|---------------|-----------|---------------|-----------------------|---------------------------|-------------------------|----------------------------------------------|
| RESULTS FOR 2017-2018 |               |           |               | RESULTS FOR 2017-2018 |                           |                         |                                              |
| QUARTER               | NEW CLUB GOAL | NEW CLUBS | DROPPED CLUBS | QUARTER               | MEMBER GROWTH NET<br>GOAL | MEMBER GROWTH<br>ACTUAL | DROPPED MEMBERS ACTUAL (including transfers) |
| JULY/AUG/SEPT         | 0             | 0         | 1             | JULY/AUG/SEPT         | 23                        | 2                       | 17                                           |
| OCT/NOV/DEC           | 1             | 0         | 0             | OCT/NOV/DEC           | 43                        | 22                      | 31                                           |
| JAN/FEB/MAR           | 0             | 0         | 0             | JAN/FEB/MAR           | 23                        | 16                      | 12                                           |
| APR/MAY/JUNE          | 0             | 0         | 0             | APR/MAY/JUNE          | 20                        | 0                       | 0                                            |